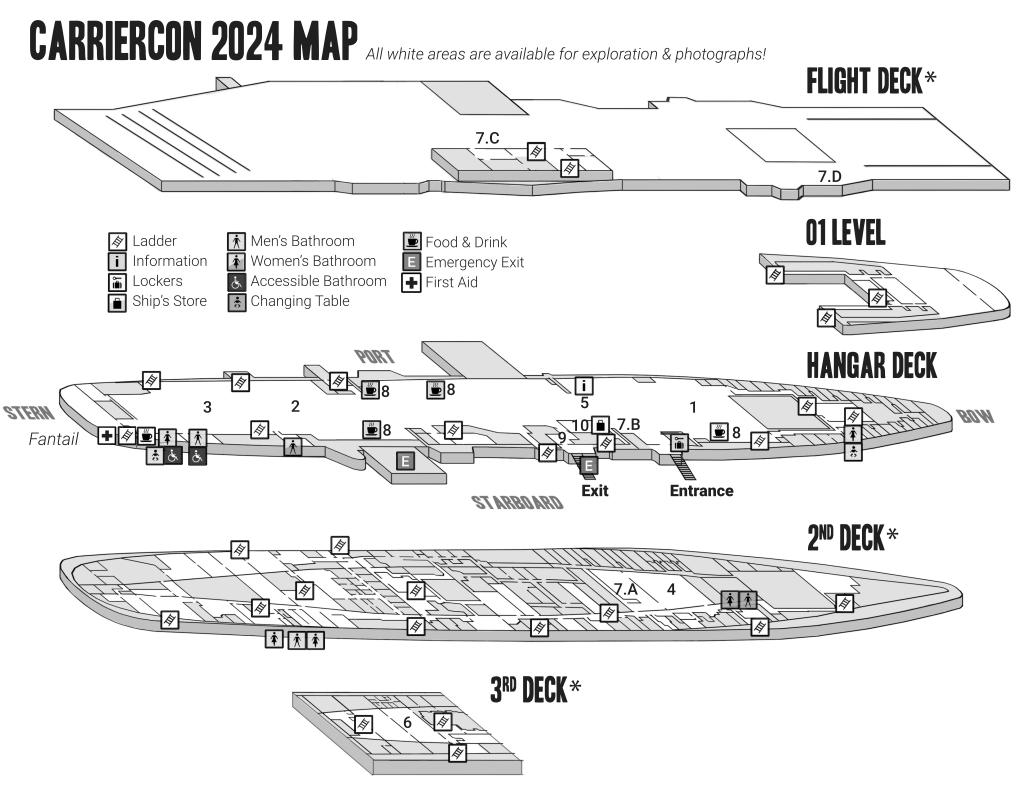

- World of Warships, Azur Lane, & ElfQuest
- 2. Artist Alley, Vendors, & Guests
- 3. Hangar Bay 3 Stage
  Find the Panel Schedule on the back
- 4. Wardroom Stage
  Find the Panel Schedule on the back
- 5. Information & Peacebonding
- 6. Tabletop Gaming\*
- 7. Photo-Track Start Points\*

**A. 10:30 - Noon:** 3<sup>rd</sup> Deck (Ship's jail, bomb handling, catapult machinery)

**B. 1:00 - 2:30:** 02 Level (Combat Information Center, old passageways)

C. 3:00 - 4:30: Island (Captain's Bridge, Navigation, Admiral's Bridge)

**D. 11:00 - 3:00:** Gun Tub

- 8. Food (Multiple Locations)
- 9. Exit & Security Desk (Lost & Found)
- 10. Ship's Store

\*Not ADA Accessible

## **SAFETY RULES**

- Anyone under 14 must be with an Adult.
- Please do not Run.
- Please keep off the Aircraft.
- Please don't touch buttons or knobs.
- Hold onto ladder rails with both hands.

## **CarrierCon Guests!**

Our Museum is a National and State Historic Landmark--please stay safe and treat USS *Hornet* with respect! For any questions, please visit the Information Table!